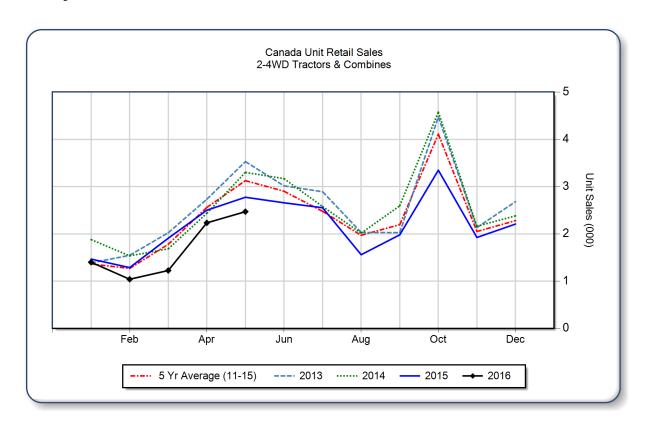

|
| < 40 HP                        | 1,487 | 1,748 | -14.9 | 4,198     | 4,985 | -15.8 | 10,517                 |
| 40 < 100  HP                   | 433   | 478   | -9.4  | 1,927     | 2,074 | -7.1  | 4,537                  |
| 100+ HP                        | 364   | 330   | 10.3  | 1,424     | 1,948 | -26.9 | 2,462                  |
| <b>Total 2WD Farm Tractors</b> | 2,284 | 2,556 | -10.6 | 7,549     | 9,007 | -16.2 | 17,516                 |
| <b>4WD Farm Tractors</b>       | 87    | 61    | 42.6  | 383       | 441   | -13.2 | 324                    |
| <b>Total Farm Tractors</b>     | 2,371 | 2,617 | -9.4  | 7,932     | 9,448 | -16.0 | 17,840                 |
| Self-Prop Combines             | 99    | 158   | -37.3 | 437       | 490   | -10.8 | 459                    |



The AEM Ag Tractor and Combine Report is provided monthly and is derived from AEM member companies through proprietary statistical reporting programs. The data is provided by AEM members and represents preliminary monthly retail sales of Ag equipment. Separate reports are available for the U.S., Canada and Russia. For more information, please visit: <a href="http://www.aem.org/MarketInfo/Stats/AgTractorCombine/">http://www.aem.org/MarketInfo/Stats/AgTractorCombine/</a>. Attention media: to speak with an AEM spokesperson about the data, please contact Pat Monroe at <a href="mailto:pmonroe@aem.org">pmonroe@aem.org</a>.